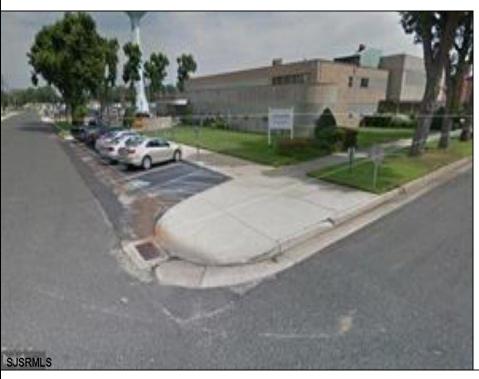

## **COMMENTS**

This modern office complex is situated close to center of town and is surrounded by several industrial buildings. It is in a heavy Industrial area and can be used and converted to a Warehouse. It is a 2 story building and a full basement. It is a 4 ROAD FRONTAGE building with several parking lots. It is well maintained and will be suitable for one or more occupants, depending on fit outs. It has numerous offices, conference rooms, kitchen dining room, and several large rooms for cubicles. Plenty of free lighting with the many open ceilings to the top windows let in plenty of sunlight. Being it is in the industrial zone it can be converted to an industrial building for warehousing or manufacturing. Easy to show Monday through Friday 9 to 5 ONLY.