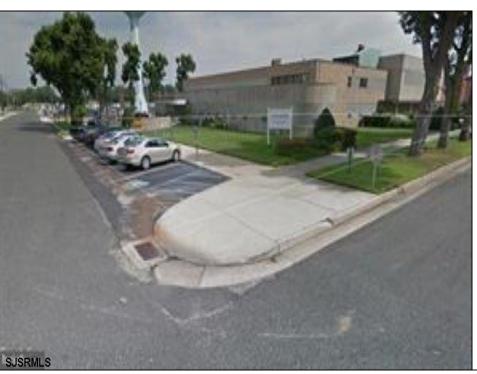

## **COMMENTS**

This modern office complex is situated close to center of town and is surrounded by several industrial buildings. It is in a heavy Industrial area and can be used and converted to a Warehouse. It is a 2 story building and a full basement. It is a 4 ROAD FRONTAGE building with several parking lots. It is well maintained and will be suitable for one or more occupants, depending on fit outs. It has numerous offices, conference rooms, kitchen dining room, and several large rooms for cubicles. Plenty of free lighting with the many open ceilings to the top windows let in plenty of sunlight. Being it is in the industrial zone it can be converted to an industrial building for warehousing or manufacturing. Easy to show Monday through Friday 9 to 5 ONLY.