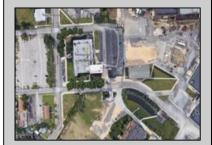

## **COMMENTS**

This modern office complex is situated close to center of town and is surrounded by several industrial buildings. It is in a heavy Industrial area and can be used and converted to a Warehouse. It is a 2 story building and a full basement. It is a 4 ROAD FRONTAGE building with several parking lots. It is well maintained and will be suitable for one or more occupants, depending on fit outs. It has numerous offices, conference rooms, kitchen dining room, and several large rooms for cubicles. Plenty of free lighting with the many open ceilings to the top windows let in plenty of sunlight. Being it is in the industrial zone it can be converted to an industrial building for warehousing or manufacturing. Easy to show Monday through Friday 9 to 5 ONLY.