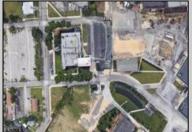

## **COMMENTS**

This modern office complex is situated close to center of town and is surrounded by several industrial buildings. It is in a heavy Industrial area and can be used and converted to a Warehouse. It is a 2 story building and a full basement. It is a 4 ROAD FRONTAGE building with several parking lots. It is well maintained and will be suitable for one or more occupants, depending on fit outs. It has numerous offices, conference rooms, kitchen dining room, and several large rooms for cubicles. Plenty of free lighting with the many open ceilings to the top windows let in plenty of sunlight. Being it is in the industrial zone it can be converted to an industrial building for warehousing or manufacturing. Easy to show Monday through Friday 9 to 5 ONLY.