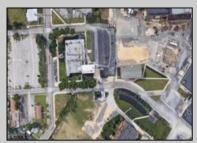

## COMMENTS

This modern office complex is situated close to center of town and is surrounded by several industrial buildings. It is in a heavy Industrial area and can be used and converted to a Warehouse. It is a 2 story building and a full basement. It is a 4 ROAD FRONTAGE building with several parking lots. It is well maintained and will be suitable for one or more occupants, depending on fit outs. It has numerous offices, conference rooms, kitchen dining room, and several large rooms for cubicles. Plenty of free lighting with the many open ceilings to the top windows let in plenty of sunlight. Being it is in the industrial zone it can be converted to an industrial building for warehousing or manufacturing. Easy to show Monday through Friday 9 to 5 ONLY.