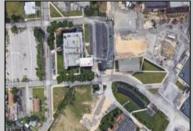

## **COMMENTS**

This modern office complex is situated close to center of town and is surrounded by several industrial buildings. It is in a heavy Industrial area and can be used and converted to a Warehouse. It is a 2 story building and a full basement. It is a 4 ROAD FRONTAGE building with several parking lots. It is well maintained and will be suitable for one or more occupants, depending on fit outs. It has numerous offices, conference rooms, kitchen dining room, and several large rooms for cubicles. Plenty of free lighting with the many open ceilings to the top windows let in plenty of sunlight. Being it is in the industrial zone it can be converted to an industrial building for warehousing or manufacturing. Easy to show Monday through Friday 9 to 5 ONLY.