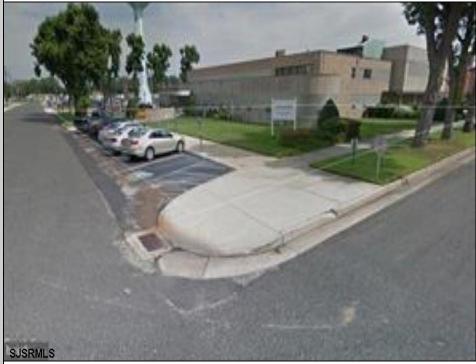

## COMMENTS

This modern office complex is situated close to center of town and is surrounded by several industrial buildings. It is in a heavy Industrial area and can be used and converted to a Warehouse. It is a 2 story building and a full basement. It is a 4 ROAD FRONTAGE building with several parking lots. It is well maintained and will be suitable for one or more occupants, depending on fit outs. It has numerous offices, conference rooms, kitchen dining room, and several large rooms for cubicles. Plenty of free lighting with the many open ceilings to the top windows let in plenty of sunlight. Being it is in the industrial zone it can be converted to an industrial building for warehousing or manufacturing. Easy to show Monday through Friday 9 to 5 ONLY