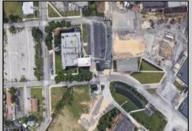

## **COMMENTS**

This modern office complex is situated close to center of town and is surrounded by several industrial buildings. It is in a heavy Industrial area and can be used and converted to a Warehouse. It is a 2 story building and a full basement. It is a 4 ROAD FRONTAGE building with several parking lots. It is well maintained and will be suitable for one or more occupants, depending on fit outs. It has numerous offices, conference rooms, kitchen dining room, and several large rooms for cubicles. Plenty of free lighting with the many open ceilings to the top windows let in plenty of sunlight. Being it is in the industrial zone it can be converted to an industrial building for warehousing or manufacturing. Easy to show Monday through Friday 9 to 5 ONLY.