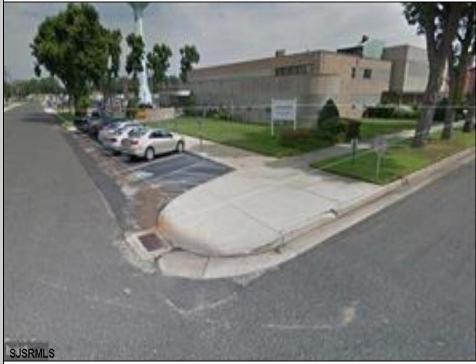

## COMMENTS

This modern office complex is situated close to center of town and is surrounded by several industrial buildings. It is in a heavy Industrial area and can be used and converted to a Warehouse. It is a 2 story building and a full basement. It is a 4 ROAD FRONTAGE building with several parking lots. It is well maintained and will be suitable for one or more occupants, depending on fit outs. It has numerous offices, conference rooms, kitchen dining room, and several large rooms for cubicles. Plenty of free lighting with the many open ceilings to the top windows let in plenty of sunlight. Being it is in the industrial zone it can be converted to an industrial building for warehousing or manufacturing. Easy to show Monday through Friday 9 to 5 ONLY.