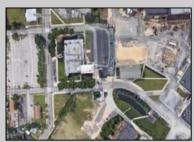

## COMMENTS

This modern office complex is situated close to center of town and is surrounded by several industrial buildings. It is in a heavy Industrial area and can be used and converted to a Warehouse. It is a 2 story building and a full basement. It is a 4 ROAD FRONTAGE building with several parking lots. It is well maintained and will be suitable for one or more occupants, depending on fit outs. It has numerous offices, conference rooms, kitchen dining room, and several large rooms for cubicles. Plenty of free lighting with the many open ceilings to the top windows let in plenty of sunlight. Being it is in the industrial zone it can be converted to an industrial building for warehousing or manufacturing. Easy to show Monday through Friday 9 to 5 ONLY.