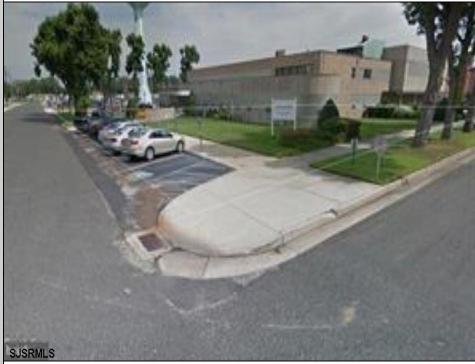

## COMMENTS

This modern office complex is situated close to center of town and is surrounded by several industrial buildings. It is in a heavy Industrial area and can be used and converted to a Warehouse. It is a 2 story building and a full basement. It is a 4 ROAD FRONTAGE building with several parking lots. It is well maintained and will be suitable for one or more occupants, depending on fit outs. It has numerous offices, conference rooms, kitchen dining room, and several large rooms for cubicles. Plenty of free lighting with the many open ceilings to the top windows let in plenty of sunlight. Being it is in the industrial zone it can be converted to an industrial building for warehousing or manufacturing. Easy to show Monday through Friday 9 to 5 ONLY.