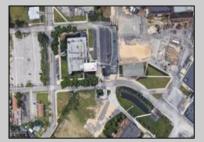

## **COMMENTS**

This modern office complex is situated close to center of town and is surrounded by several industrial buildings. It is in a heavy Industrial area and can be used and converted to a Warehouse. It is a 2 story building and a full basement. It is a 4 ROAD FRONTAGE building with several parking lots. It is well maintained and will be suitable for one or more occupants, depending on fit outs. It has numerous offices, conference rooms, kitchen dining room, and several large rooms for cubicles. Plenty of free lighting with the many open ceilings to the top windows let in plenty of sunlight. Being it is in the industrial zone it can be converted to an industrial building for warehousing or manufacturing. Easy to show Monday through Friday 9 to 5 ONLY.

**PROPERTY DETAILS** 

OutsideFeatures Exterior ParkingGarage Block Sign **Brick** Off Street

11 or More Spaces Paved

InteriorFeatures Fire Sprinkler System Handicap Features Restroom Security System Smoke/Fire Alarm Storage