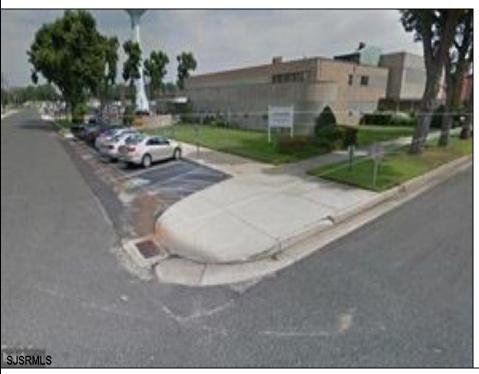

## **COMMENTS**

This modern office complex is situated close to center of town and is surrounded by several industrial buildings. It is in a heavy Industrial area and can be used and converted to a Warehouse. It is a 2 story building and a full basement. It is a 4 ROAD FRONTAGE building with several parking lots. It is well maintained and will be suitable for one or more occupants, depending on fit outs. It has numerous offices, conference rooms, kitchen dining room, and several large rooms for cubicles. Plenty of free lighting with the many open ceilings to the top windows let in plenty of sunlight. Being it is in the industrial zone it can be converted to an industrial building for warehousing or manufacturing. Easy to show Monday through Friday 9 to 5 ONLY.

**PROPERTY DETAILS** 

OutsideFeatures Exterior ParkingGarage Block Sign **Brick** Off Street

11 or More Spaces Paved

InteriorFeatures Fire Sprinkler System Handicap Features Restroom Security System Smoke/Fire Alarm Storage