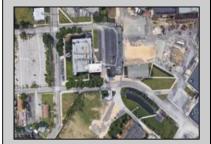

## **COMMENTS**

This modern office complex is situated close to center of town and is surrounded by several industrial buildings. It is in a heavy Industrial area and can be used and converted to a Warehouse. It is a 2 story building and a full basement. It is a 4 ROAD FRONTAGE building with several parking lots. It is well maintained and will be suitable for one or more occupants, depending on fit outs. It has numerous offices, conference rooms, kitchen dining room, and several large rooms for cubicles. Plenty of free lighting with the many open ceilings to the top windows let in plenty of sunlight. Being it is in the industrial zone it can be converted to an industrial building for warehousing or manufacturing. Easy to show Monday through Friday 9 to 5 ONLY.