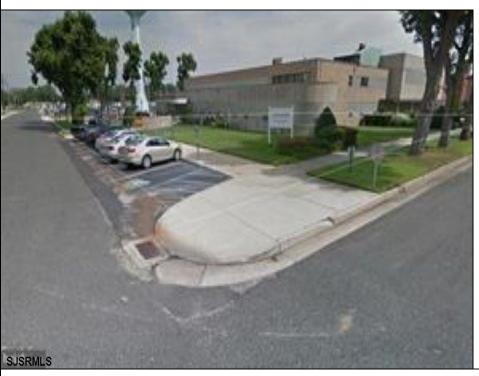

## **COMMENTS**

This modern office complex is situated close to center of town and is surrounded by several industrial buildings. It is in a heavy Industrial area and can be used and converted to a Warehouse. It is a 2 story building and a full basement. It is a 4 ROAD FRONTAGE building with several parking lots. It is well maintained and will be suitable for one or more occupants, depending on fit outs. It has numerous offices, conference rooms, kitchen dining room, and several large rooms for cubicles. Plenty of free lighting with the many open ceilings to the top windows let in plenty of sunlight. Being it is in the industrial zone it can be converted to an industrial building for warehousing or manufacturing. Easy to show Monday through Friday 9 to 5 ONLY.

## **PROPERTY DETAILS**

OutsideFeatures Exterior Block Sign **Brick** 

ParkingGarage 11 or More Spaces Off Street Paved

InteriorFeatures Fire Sprinkler System Handicap Features Restroom Security System Smoke/Fire Alarm Storage