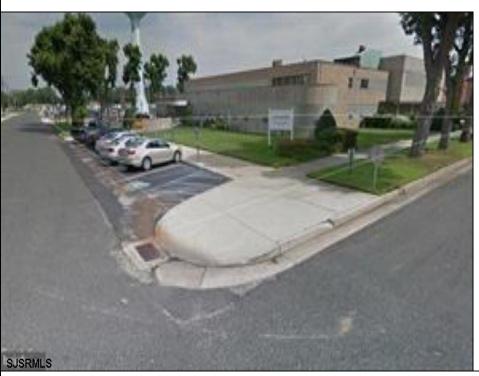

## **COMMENTS**

This modern office complex is situated close to center of town and is surrounded by several industrial buildings. It is in a heavy Industrial area and can be used and converted to a Warehouse. It is a 2 story building and a full basement. It is a 4 ROAD FRONTAGE building with several parking lots. It is well maintained and will be suitable for one or more occupants, depending on fit outs. It has numerous offices, conference rooms, kitchen dining room, and several large rooms for cubicles. Plenty of free lighting with the many open ceilings to the top windows let in plenty of sunlight. Being it is in the industrial zone it can be converted to an industrial building for warehousing or manufacturing. Easy to show Monday through Friday 9 to 5 ONLY.