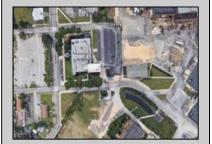

## **COMMENTS**

This modern office complex is situated close to center of town and is surrounded by several industrial buildings. It is in a heavy Industrial area and can be used and converted to a Warehouse. It is a 2 story building and a full basement. It is a 4 ROAD FRONTAGE building with several parking lots. It is well maintained and will be suitable for one or more occupants, depending on fit outs. It has numerous offices, conference rooms, kitchen dining room, and several large rooms for cubicles. Plenty of free lighting with the many open ceilings to the top windows let in plenty of sunlight. Being it is in the industrial zone it can be converted to an industrial building for warehousing or manufacturing. Easy to show Monday through Friday 9 to 5 ONLY.