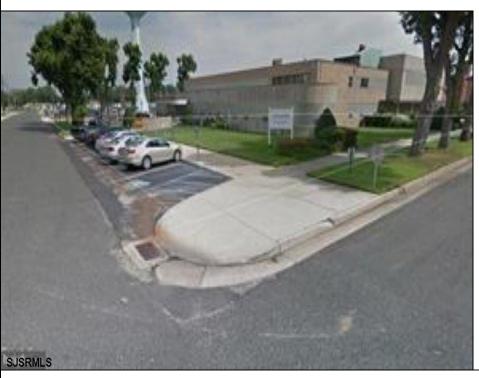

## **COMMENTS**

This modern office complex is situated close to center of town and is surrounded by several industrial buildings. It is in a heavy Industrial area and can be used and converted to a Warehouse. It is a 2 story building and a full basement. It is a 4 ROAD FRONTAGE building with several parking lots. It is well maintained and will be suitable for one or more occupants, depending on fit outs. It has numerous offices, conference rooms, kitchen dining room, and several large rooms for cubicles. Plenty of free lighting with the many open ceilings to the top windows let in plenty of sunlight. Being it is in the industrial zone it can be converted to an industrial building for warehousing or manufacturing. Easy to show Monday through Friday 9 to 5 ONLY.

**PROPERTY DETAILS** 

OutsideFeatures Exterior ParkingGarage Block Sign **Brick** Off Street

11 or More Spaces Paved

InteriorFeatures Fire Sprinkler System Handicap Features Restroom Security System Smoke/Fire Alarm Storage