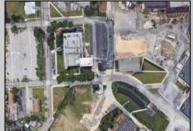

## **COMMENTS**

This modern office complex is situated close to center of town and is surrounded by several industrial buildings. It is in a heavy Industrial area and can be used and converted to a Warehouse. It is a 2 story building and a full basement. It is a 4 ROAD FRONTAGE building with several parking lots. It is well maintained and will be suitable for one or more occupants, depending on fit outs. It has numerous offices, conference rooms, kitchen dining room, and several large rooms for cubicles. Plenty of free lighting with the many open ceilings to the top windows let in plenty of sunlight. Being it is in the industrial zone it can be converted to an industrial building for warehousing or manufacturing. Easy to show Monday through Friday 9 to 5 ONLY.

**PROPERTY DETAILS** 

OutsideFeatures Exterior ParkingGarage Block Sign **Brick** Off Street

11 or More Spaces Paved

InteriorFeatures Fire Sprinkler System Handicap Features Restroom Security System Smoke/Fire Alarm Storage