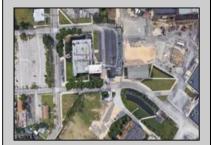

## **COMMENTS**

This modern office complex is situated close to center of town and is surrounded by several industrial buildings. It is in a heavy Industrial area and can be used and converted to a Warehouse. It is a 2 story building and a full basement. It is a 4 ROAD FRONTAGE building with several parking lots. It is well maintained and will be suitable for one or more occupants, depending on fit outs. It has numerous offices, conference rooms, kitchen dining room, and several large rooms for cubicles. Plenty of free lighting with the many open ceilings to the top windows let in plenty of sunlight. Being it is in the industrial zone it can be converted to an industrial building for warehousing or manufacturing. Easy to show Monday through Friday 9 to 5 ONLY.