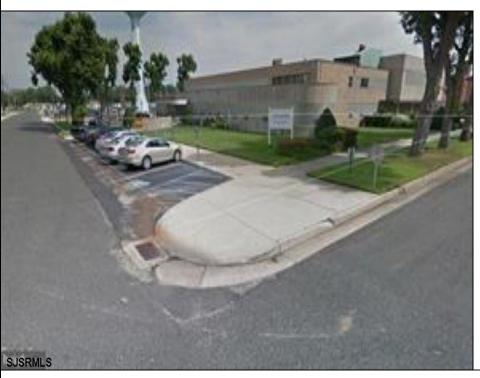

## **COMMENTS**

This modern office complex is situated close to center of town and is surrounded by several industrial buildings. It is in a heavy Industrial area and can be used and converted to a Warehouse. It is a 2 story building and a full basement. It is a 4 ROAD FRONTAGE building with several parking lots. It is well maintained and will be suitable for one or more occupants, depending on fit outs. It has numerous offices, conference rooms, kitchen dining room, and several large rooms for cubicles. Plenty of free lighting with the many open ceilings to the top windows let in plenty of sunlight. Being it is in the industrial zone it can be converted to an industrial building for warehousing or manufacturing. Easy to show Monday through Friday 9 to 5 ONLY.