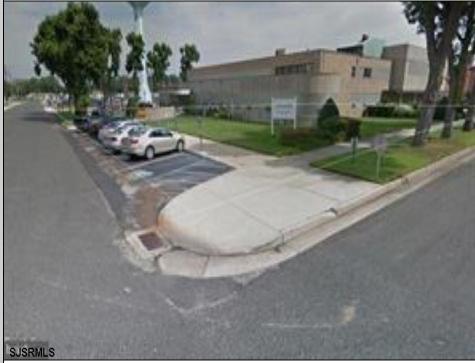

## COMMENTS

This modern office complex is situated close to center of town and is surrounded by several industrial buildings. It is in a heavy Industrial area and can be used and converted to a Warehouse. It is a 2 story building and a full basement. It is a 4 ROAD FRONTAGE building with several parking lots. It is well maintained and will be suitable for one or more occupants, depending on fit outs. It has numerous offices, conference rooms, kitchen dining room, and several large rooms for cubicles. Plenty of free lighting with the many open ceilings to the top windows let in plenty of sunlight. Being it is in the industrial zone it can be converted to an industrial building for warehousing or manufacturing. Easy to show Monday through Friday 9 to 5 ONLY.