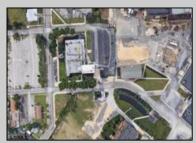

## COMMENTS

This modern office complex is situated close to center of town and is surrounded by several industrial buildings. It is in a heavy Industrial area and can be used and converted to a Warehouse. It is a 2 story building and a full basement. It is a 4 ROAD FRONTAGE building with several parking lots. It is well maintained and will be suitable for one or more occupants, depending on fit outs. It has numerous offices, conference rooms, kitchen dining room, and several large rooms for cubicles. Plenty of free lighting with the many open ceilings to the top windows let in plenty of sunlight. Being it is in the industrial zone it can be converted to an industrial building for warehousing or manufacturing. Easy to show Monday through Friday 9 to 5 ONLY.