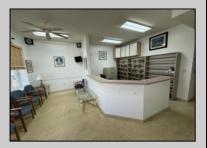

## **COMMENTS**

Unlock the potential of this 1,000+ sq. ft. commercial space in the heart of downtown Ocean City! Positioned on a bustling street with heavy foot traffic, this versatile property is perfect for retail, office, or service-based businesses looking to thrive in a premier shore town. This exceptional commercial space is currently ready for an eye doctor\'s office, offering a seamless transition for an optometry or ophthalmology practice. The thoughtfully designed layout includes exam rooms, a reception area, workshop area, and a spacious optical display/showroom. Featuring both an open layout and large display windows for premium advertising, this space offers endless possibilities for customization. Surrounded by established businesses, this is an incredible opportunity to secure a high-exposure location in one of the Jersey Shore's most sought-after commercial districts. Don't miss out—schedule a showing today!