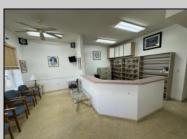

## COMMENTS

Unlock the potential of this 1,000+ sq. ft. commercial space in the heart of downtown Ocean City! Positioned on a bustling street with heavy foot traffic, this versatile property is perfect for retail, office, or service-based businesses looking to thrive in a premier shore town. This exceptional commercial space is currently ready for an eye doctor\'s office, offering a seamless transition for an optometry or ophthalmology practice. The thoughtfully designed layout includes exam rooms, a reception area, workshop area, and a spacious optical display/showroom. Featuring both an open layout and large display windows for premium advertising, this space offers endless possibilities for customization. Surrounded by established businesses, this is an incredible opportunity to secure a high-exposure location in one of the Jersey Shore's most sought-after commercial districts. Don't miss out—schedule a showing today!

| PROPERTY DETAILS   |                                                                                                                |                                                                                |                                      |
|--------------------|----------------------------------------------------------------------------------------------------------------|--------------------------------------------------------------------------------|--------------------------------------|
| Exterior<br>Vinyl  | ParkingGarage<br>1 to 5 Spaces                                                                                 | InteriorFeatures<br>Display Windows<br>Restroom<br>Smoke/Fire Alarm<br>Storage | Heating<br>Forced Air<br>Gas-Natural |
| Cooling<br>Control | HotWater<br>Gas<br>Ask for Thomas<br>Berger Realty Ir<br>1330 Bay Avenu<br>Call: 609-391-13<br>Email to: tph@b | ue, Ocean City<br>330                                                          | Sewer<br>Public Sewer                |