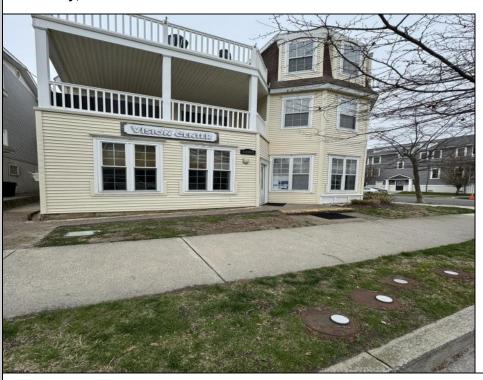

## **COMMENTS**

Unlock the potential of this 1,000+ sq. ft. commercial space in the heart of downtown Ocean City! Positioned on a bustling street with heavy foot traffic, this versatile property is perfect for retail, office, or service-based businesses looking to thrive in a premier shore town. This exceptional commercial space is currently ready for an eye doctor\'s office, offering a seamless transition for an optometry or ophthalmology practice. The thoughtfully designed layout includes exam rooms, a reception area, workshop area, and a spacious optical display/showroom. Featuring both an open layout and large display windows for premium advertising, this space offers endless possibilities for customization. Surrounded by established businesses, this is an incredible opportunity to secure a high-exposure location in one of the Jersey Shore's most sought-after commercial districts. Don't miss out—schedule a showing today!