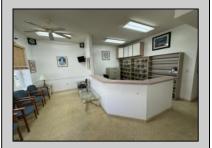

## **COMMENTS**

Unlock the potential of this 1,000+ sq. ft. commercial space in the heart of downtown Ocean City! Positioned on a bustling street with heavy foot traffic, this versatile property is perfect for retail, office, or service-based businesses looking to thrive in a premier shore town. This exceptional commercial space is currently ready for an eye doctor\'s office, offering a seamless transition for an optometry or ophthalmology practice. The thoughtfully designed layout includes exam rooms, a reception area, workshop area, and a spacious optical display/showroom. Featuring both an open layout and large display windows for premium advertising, this space offers endless possibilities for customization. Surrounded by established businesses, this is an incredible opportunity to secure a high-exposure location in one of the Jersey Shore's most sought-after commercial districts. Don't miss out—schedule a showing today!