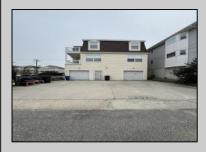

## **COMMENTS**

Unlock the potential of this 1,000+ sq. ft. commercial space in the heart of downtown Ocean City! Positioned on a bustling street with heavy foot traffic, this versatile property is perfect for retail, office, or service-based businesses looking to thrive in a premier shore town. This exceptional commercial space is currently ready for an eye doctor\'s office, offering a seamless transition for an optometry or ophthalmology practice. The thoughtfully designed layout includes exam rooms, a reception area, workshop area, and a spacious optical display/showroom. Featuring both an open layout and large display windows for premium advertising, this space offers endless possibilities for customization. Surrounded by established businesses, this is an incredible opportunity to secure a high-exposure location in one of the Jersey Shore's most sought-after commercial districts. Don't miss out—schedule a showing today!