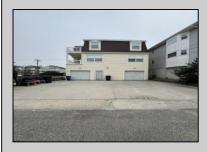

## **COMMENTS**

Unlock the potential of this 1,000+ sq. ft. commercial space in the heart of downtown Ocean City! Positioned on a bustling street with heavy foot traffic, this versatile property is perfect for retail, office, or service-based businesses looking to thrive in a premier shore town. This exceptional commercial space is currently ready for an eye doctor\'s office, offering a seamless transition for an optometry or ophthalmology practice. The thoughtfully designed layout includes exam rooms, a reception area, workshop area, and a spacious optical display/showroom. Featuring both an open layout and large display windows for premium advertising, this space offers endless possibilities for customization. Surrounded by established businesses, this is an incredible opportunity to secure a high-exposure location in one of the Jersey Shore's most sought-after commercial districts. Don't miss out—schedule a showing today!