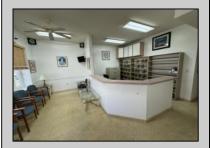

## **COMMENTS**

Unlock the potential of this 1,000+ sq. ft. commercial space in the heart of downtown Ocean City! Positioned on a bustling street with heavy foot traffic, this versatile property is perfect for retail, office, or service-based businesses looking to thrive in a premier shore town. This exceptional commercial space is currently ready for an eye doctor\'s office, offering a seamless transition for an optometry or ophthalmology practice. The thoughtfully designed layout includes exam rooms, a reception area, workshop area, and a spacious optical display/showroom. Featuring both an open layout and large display windows for premium advertising, this space offers endless possibilities for customization. Surrounded by established businesses, this is an incredible opportunity to secure a high-exposure location in one of the Jersey Shore's most sought-after commercial districts. Don't miss out—schedule a showing today!

Storage

Water

Public

|          | PROPERTY DETAILS |                                                 |                           |
|----------|------------------|-------------------------------------------------|---------------------------|
| Exterior | ParkingGarage    | InteriorFeatures                                | Heating                   |
| Vinyl    | 1 to 5 Spaces    | Display Windows<br>Restroom<br>Smoke/Fire Alarm | Forced Air<br>Gas-Natural |