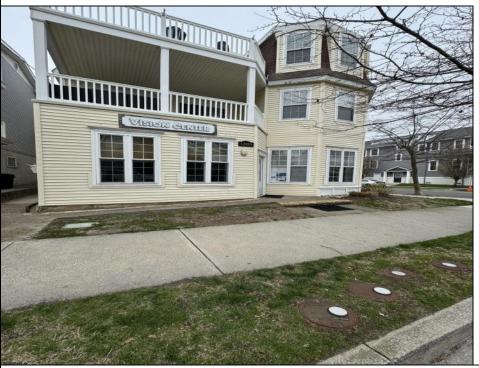

## **COMMENTS**

Unlock the potential of this 1,000+ sq. ft. commercial space in the heart of downtown Ocean City! Positioned on a bustling street with heavy foot traffic, this versatile property is perfect for retail, office, or service-based businesses looking to thrive in a premier shore town. This exceptional commercial space is currently ready for an eye doctor\'s office, offering a seamless transition for an optometry or ophthalmology practice. The thoughtfully designed layout includes exam rooms, a reception area, workshop area, and a spacious optical display/showroom. Featuring both an open layout and large display windows for premium advertising, this space offers endless possibilities for customization. Surrounded by established businesses, this is an incredible opportunity to secure a high-exposure location in one of the Jersey Shore's most sought-after commercial districts. Don't miss out—schedule a showing today!