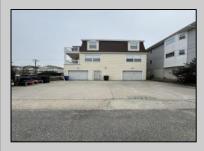

## **COMMENTS**

Unlock the potential of this 1,000+ sq. ft. commercial space in the heart of downtown Ocean City! Positioned on a bustling street with heavy foot traffic, this versatile property is perfect for retail, office, or service-based businesses looking to thrive in a premier shore town. This exceptional commercial space is currently ready for an eye doctor\'s office, offering a seamless transition for an optometry or ophthalmology practice. The thoughtfully designed layout includes exam rooms, a reception area, workshop area, and a spacious optical display/showroom. Featuring both an open layout and large display windows for premium advertising, this space offers endless possibilities for customization. Surrounded by established businesses, this is an incredible opportunity to secure a high-exposure location in one of the Jersey Shore's most sought-after commercial districts. Don't miss out—schedule a showing today!