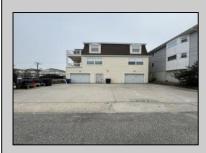

## COMMENTS

Unlock the potential of this 1,000+ sq. ft. commercial space in the heart of downtown Ocean City! Positioned on a bustling street with heavy foot traffic, this versatile property is perfect for retail, office, or service-based businesses looking to thrive in a premier shore town. This exceptional commercial space is currently ready for an eye doctor\'s office, offering a seamless transition for an optometry or ophthalmology practice. The thoughtfully designed layout includes exam rooms, a reception area, workshop area, and a spacious optical display/showroom. Featuring both an open layout and large display windows for premium advertising, this space offers endless possibilities for customization. Surrounded by established businesses, this is an incredible opportunity to secure a high-exposure location in one of the Jersey Shore's most sought-after commercial districts. Don't miss out—schedule a showing today!