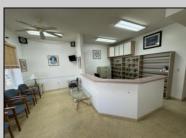

## COMMENTS

Unlock the potential of this 1,000+ sq. ft. commercial space in the heart of downtown Ocean City! Positioned on a bustling street with heavy foot traffic, this versatile property is perfect for retail, office, or service-based businesses looking to thrive in a premier shore town. This exceptional commercial space is currently ready for an eye doctor\'s office, offering a seamless transition for an optometry or ophthalmology practice. The thoughtfully designed layout includes exam rooms, a reception area, workshop area, and a spacious optical display/showroom. Featuring both an open layout and large display windows for premium advertising, this space offers endless possibilities for customization. Surrounded by established businesses, this is an incredible opportunity to secure a high-exposure location in one of the Jersey Shore's most sought-after commercial districts. Don't miss out—schedule a showing today!