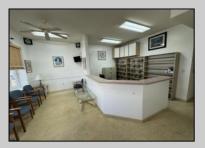

## **COMMENTS**

Unlock the potential of this 1,000+ sq. ft. commercial space in the heart of downtown Ocean City! Positioned on a bustling street with heavy foot traffic, this versatile property is perfect for retail, office, or service-based businesses looking to thrive in a premier shore town. This exceptional commercial space is currently ready for an eye doctor\'s office, offering a seamless transition for an optometry or ophthalmology practice. The thoughtfully designed layout includes exam rooms, a reception area, workshop area, and a spacious optical display/showroom. Featuring both an open layout and large display windows for premium advertising, this space offers endless possibilities for customization. Surrounded by established businesses, this is an incredible opportunity to secure a high-exposure location in one of the Jersey Shore's most sought-after commercial districts. Don't miss out—schedule a showing today!