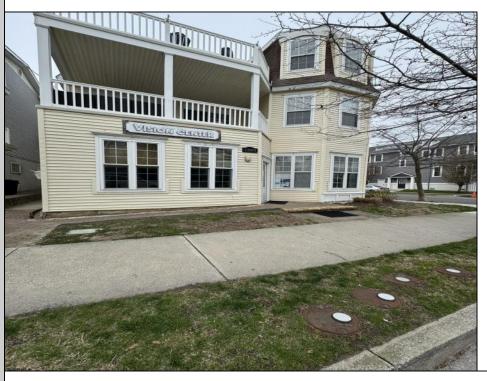

## **COMMENTS**

Unlock the potential of this 1,000+ sq. ft. commercial space in the heart of downtown Ocean City! Positioned on a bustling street with heavy foot traffic, this versatile property is perfect for retail, office, or service-based businesses looking to thrive in a premier shore town. This exceptional commercial space is currently ready for an eye doctor\'s office, offering a seamless transition for an optometry or ophthalmology practice. The thoughtfully designed layout includes exam rooms, a reception area, workshop area, and a spacious optical display/showroom. Featuring both an open layout and large display windows for premium advertising, this space offers endless possibilities for customization. Surrounded by established businesses, this is an incredible opportunity to secure a high-exposure location in one of the Jersey Shore's most sought-after commercial districts. Don't miss out—schedule a showing today!