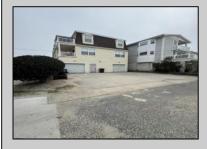

## **COMMENTS**

Unlock the potential of this 1,000+ sq. ft. commercial space in the heart of downtown Ocean City! Positioned on a bustling street with heavy foot traffic, this versatile property is perfect for retail, office, or service-based businesses looking to thrive in a premier shore town. This exceptional commercial space is currently ready for an eye doctor\'s office, offering a seamless transition for an optometry or ophthalmology practice. The thoughtfully designed layout includes exam rooms, a reception area, workshop area, and a spacious optical display/showroom. Featuring both an open layout and large display windows for premium advertising, this space offers endless possibilities for customization. Surrounded by established businesses, this is an incredible opportunity to secure a high-exposure location in one of the Jersey Shore's most sought-after commercial districts. Don't miss out—schedule a showing today!

Storage

|          | PROPERTY DETAILS |                  |             |
|----------|------------------|------------------|-------------|
| Exterior | ParkingGarage    | InteriorFeatures | Heating     |
| Vinyl    | 1 to 5 Spaces    | Display Windows  | Forced Air  |
|          |                  | Restroom         | Gas-Natural |
|          |                  | Smoke/Fire Alarm |             |