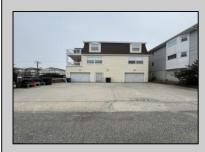

## COMMENTS

Unlock the potential of this 1,000+ sq. ft. commercial space in the heart of downtown Ocean City! Positioned on a bustling street with heavy foot traffic, this versatile property is perfect for retail, office, or service-based businesses looking to thrive in a premier shore town. This exceptional commercial space is currently ready for an eye doctor's office, offering a seamless transition for an optometry or ophthalmology practice. The thoughtfully designed layout includes exam rooms, a reception area, workshop area, and a spacious optical display/showroom. Featuring both an open layout and large display windows for premium advertising, this space offers endless possibilities for customization. Surrounded by established businesses, this is an incredible opportunity to secure a high-exposure location in one of the Jersey Shore's most sought-after commercial districts. Don't miss out—schedule a showing today!

| PROPERTY DETAILS  |                                                                          |                                                                                |                                      |
|-------------------|--------------------------------------------------------------------------|--------------------------------------------------------------------------------|--------------------------------------|
| Exterior<br>Vinyl | ParkingGarage<br>1 to 5 Spaces                                           | InteriorFeatures<br>Display Windows<br>Restroom<br>Smoke/Fire Alarm<br>Storage | Heating<br>Forced Air<br>Gas-Natural |
| Cooling           | HotWater<br>Gas<br>Ask for Ludwik S<br>Berger Realty Ir<br>1330 Bay Aven |                                                                                | Sewer<br>Public Sewer                |
|                   | Call: 609-391-1330<br>Email to: Is@bergerrealty.com                      |                                                                                |                                      |