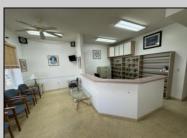

## COMMENTS

Unlock the potential of this 1,000+ sq. ft. commercial space in the heart of downtown Ocean City! Positioned on a bustling street with heavy foot traffic, this versatile property is perfect for retail, office, or service-based businesses looking to thrive in a premier shore town. This exceptional commercial space is currently ready for an eye doctor's office, offering a seamless transition for an optometry or ophthalmology practice. The thoughtfully designed layout includes exam rooms, a reception area, workshop area, and a spacious optical display/showroom. Featuring both an open layout and large display windows for premium advertising, this space offers endless possibilities for customization. Surrounded by established businesses, this is an incredible opportunity to secure a high-exposure location in one of the Jersey Shore's most sought-after commercial districts. Don't miss out—schedule a showing today!