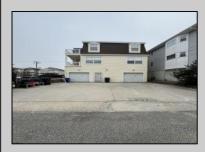

## **COMMENTS**

Unlock the potential of this 1,000+ sq. ft. commercial space in the heart of downtown Ocean City! Positioned on a bustling street with heavy foot traffic, this versatile property is perfect for retail, office, or service-based businesses looking to thrive in a premier shore town. This exceptional commercial space is currently ready for an eye doctor\'s office, offering a seamless transition for an optometry or ophthalmology practice. The thoughtfully designed layout includes exam rooms, a reception area, workshop area, and a spacious optical display/showroom. Featuring both an open layout and large display windows for premium advertising, this space offers endless possibilities for customization. Surrounded by established businesses, this is an incredible opportunity to secure a high-exposure location in one of the Jersey Shore's most sought-after commercial districts. Don't miss out—schedule a showing today!