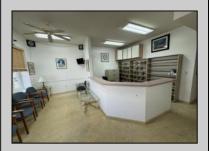

## **COMMENTS**

Unlock the potential of this 1,000+ sq. ft. commercial space in the heart of downtown Ocean City! Positioned on a bustling street with heavy foot traffic, this versatile property is perfect for retail, office, or service-based businesses looking to thrive in a premier shore town. This exceptional commercial space is currently ready for an eye doctor\'s office, offering a seamless transition for an optometry or ophthalmology practice. The thoughtfully designed layout includes exam rooms, a reception area, workshop area, and a spacious optical display/showroom. Featuring both an open layout and large display windows for premium advertising, this space offers endless possibilities for customization. Surrounded by established businesses, this is an incredible opportunity to secure a high-exposure location in one of the Jersey Shore's most sought-after commercial districts. Don't miss out—schedule a showing today!

## PROPERTY DETAILS

|          | FRUFI         | PROPERTY DETAILS |             |
|----------|---------------|------------------|-------------|
| Exterior | ParkingGarage | InteriorFeatures | Heating     |
| Vinyl    | 1 to 5 Spaces | Display Windows  | Forced Air  |
|          |               | Restroom         | Gas-Natural |
|          |               | Smoke/Fire Alarm |             |