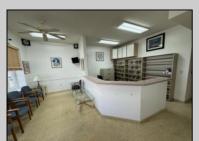

## **COMMENTS**

Unlock the potential of this 1,000+ sq. ft. commercial space in the heart of downtown Ocean City! Positioned on a bustling street with heavy foot traffic, this versatile property is perfect for retail, office, or service-based businesses looking to thrive in a premier shore town. This exceptional commercial space is currently ready for an eye doctor\'s office, offering a seamless transition for an optometry or ophthalmology practice. The thoughtfully designed layout includes exam rooms, a reception area, workshop area, and a spacious optical display/showroom. Featuring both an open layout and large display windows for premium advertising, this space offers endless possibilities for customization. Surrounded by established businesses, this is an incredible opportunity to secure a high-exposure location in one of the Jersey Shore's most sought-after commercial districts. Don't miss out—schedule a showing today!

|          | PROPERTY DETAILS |                  |             |
|----------|------------------|------------------|-------------|
| Exterior | ParkingGarage    | InteriorFeatures | Heating     |
| Vinyl    | 1 to 5 Spaces    | Display Windows  | Forced Air  |
|          |                  | Restroom         | Gas-Natural |
|          |                  | Smoke/Fire Alarm |             |