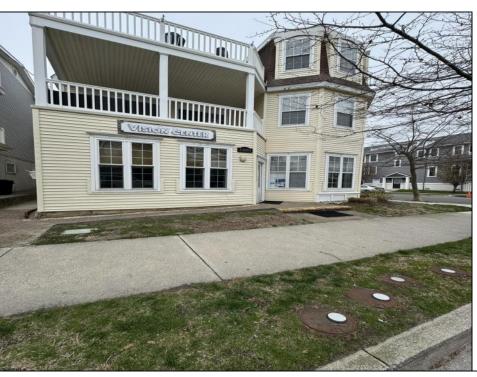

## **COMMENTS**

Unlock the potential of this 1,000+ sq. ft. commercial space in the heart of downtown Ocean City! Positioned on a bustling street with heavy foot traffic, this versatile property is perfect for retail, office, or service-based businesses looking to thrive in a premier shore town. This exceptional commercial space is currently ready for an eye doctor\'s office, offering a seamless transition for an optometry or ophthalmology practice. The thoughtfully designed layout includes exam rooms, a reception area, workshop area, and a spacious optical display/showroom. Featuring both an open layout and large display windows for premium advertising, this space offers endless possibilities for customization. Surrounded by established businesses, this is an incredible opportunity to secure a high-exposure location in one of the Jersey Shore's most sought-after commercial districts. Don't miss out—schedule a showing today!