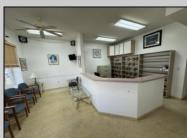

## COMMENTS

Unlock the potential of this 1,000+ sq. ft. commercial space in the heart of downtown Ocean City! Positioned on a bustling street with heavy foot traffic, this versatile property is perfect for retail, office, or service-based businesses looking to thrive in a premier shore town. This exceptional commercial space is currently ready for an eye doctor's office, offering a seamless transition for an optometry or ophthalmology practice. The thoughtfully designed layout includes exam rooms, a reception area, workshop area, and a spacious optical display/showroom. Featuring both an open layout and large display windows for premium advertising, this space offers endless possibilities for customization. Surrounded by established businesses, this is an incredible opportunity to secure a high-exposure location in one of the Jersey Shore's most sought-after commercial districts. Don't miss out—schedule a showing today!