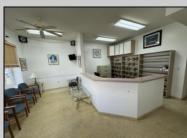

## COMMENTS

Unlock the potential of this 1,000+ sq. ft. commercial space in the heart of downtown Ocean City! Positioned on a bustling street with heavy foot traffic, this versatile property is perfect for retail, office, or service-based businesses looking to thrive in a premier shore town. This exceptional commercial space is currently ready for an eye doctor\'s office, offering a seamless transition for an optometry or ophthalmology practice. The thoughtfully designed layout includes exam rooms, a reception area, workshop area, and a spacious optical display/showroom. Featuring both an open layout and large display windows for premium advertising, this space offers endless possibilities for customization. Surrounded by established businesses, this is an incredible opportunity to secure a high-exposure location in one of the Jersey Shore's most sought-after commercial districts. Don't miss out—schedule a showing today!