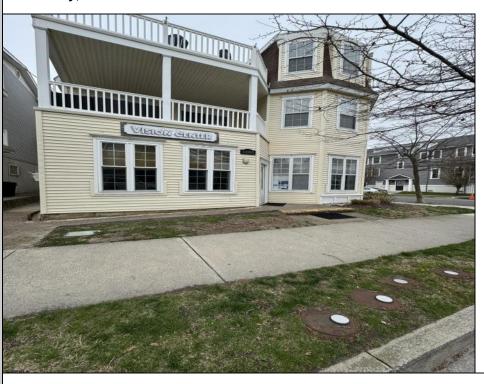

## **COMMENTS**

Unlock the potential of this 1,000+ sq. ft. commercial space in the heart of downtown Ocean City! Positioned on a bustling street with heavy foot traffic, this versatile property is perfect for retail, office, or service-based businesses looking to thrive in a premier shore town. This exceptional commercial space is currently ready for an eye doctor\'s office, offering a seamless transition for an optometry or ophthalmology practice. The thoughtfully designed layout includes exam rooms, a reception area, workshop area, and a spacious optical display/showroom. Featuring both an open layout and large display windows for premium advertising, this space offers endless possibilities for customization. Surrounded by established businesses, this is an incredible opportunity to secure a high-exposure location in one of the Jersey Shore's most sought-after commercial districts. Don't miss out—schedule a showing today!