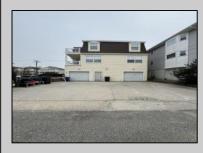

## **COMMENTS**

Unlock the potential of this 1,000+ sq. ft. commercial space in the heart of downtown Ocean City! Positioned on a bustling street with heavy foot traffic, this versatile property is perfect for retail, office, or service-based businesses looking to thrive in a premier shore town. This exceptional commercial space is currently ready for an eye doctor\'s office, offering a seamless transition for an optometry or ophthalmology practice. The thoughtfully designed layout includes exam rooms, a reception area, workshop area, and a spacious optical display/showroom. Featuring both an open layout and large display windows for premium advertising, this space offers endless possibilities for customization. Surrounded by established businesses, this is an incredible opportunity to secure a high-exposure location in one of the Jersey Shore's most sought-after commercial districts. Don't miss out—schedule a showing today!