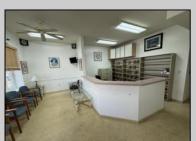

## **COMMENTS**

Unlock the potential of this 1,000+ sq. ft. commercial space in the heart of downtown Ocean City! Positioned on a bustling street with heavy foot traffic, this versatile property is perfect for retail, office, or service-based businesses looking to thrive in a premier shore town. This exceptional commercial space is currently ready for an eye doctor\'s office, offering a seamless transition for an optometry or ophthalmology practice. The thoughtfully designed layout includes exam rooms, a reception area, workshop area, and a spacious optical display/showroom. Featuring both an open layout and large display windows for premium advertising, this space offers endless possibilities for customization. Surrounded by established businesses, this is an incredible opportunity to secure a high-exposure location in one of the Jersey Shore's most sought-after commercial districts. Don't miss out—schedule a showing today!