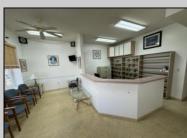

## COMMENTS

Unlock the potential of this 1,000+ sq. ft. commercial space in the heart of downtown Ocean City! Positioned on a bustling street with heavy foot traffic, this versatile property is perfect for retail, office, or service-based businesses looking to thrive in a premier shore town. This exceptional commercial space is currently ready for an eye doctor's office, offering a seamless transition for an optometry or ophthalmology practice. The thoughtfully designed layout includes exam rooms, a reception area, workshop area, and a spacious optical display/showroom. Featuring both an open layout and large display windows for premium advertising, this space offers endless possibilities for customization. Surrounded by established businesses, this is an incredible opportunity to secure a high-exposure location in one of the Jersey Shore's most sought-after commercial districts. Don't miss out—schedule a showing today!

| PROPERTY DETAILS   |                                |                                                                                |                                      |
|--------------------|--------------------------------|--------------------------------------------------------------------------------|--------------------------------------|
| Exterior<br>Vinyl  | ParkingGarage<br>1 to 5 Spaces | InteriorFeatures<br>Display Windows<br>Restroom<br>Smoke/Fire Alarm<br>Storage | Heating<br>Forced Air<br>Gas-Natural |
| Cooling<br>Control | Call: 609-399-00               | nc<br>enue, Ocean City                                                         | Sewer<br>Public Sewer                |