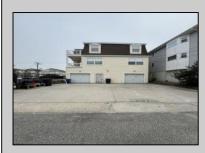

## COMMENTS

Unlock the potential of this 1,000+ sq. ft. commercial space in the heart of downtown Ocean City! Positioned on a bustling street with heavy foot traffic, this versatile property is perfect for retail, office, or service-based businesses looking to thrive in a premier shore town. This exceptional commercial space is currently ready for an eye doctor's office, offering a seamless transition for an optometry or ophthalmology practice. The thoughtfully designed layout includes exam rooms, a reception area, workshop area, and a spacious optical display/showroom. Featuring both an open layout and large display windows for premium advertising, this space offers endless possibilities for customization. Surrounded by established businesses, this is an incredible opportunity to secure a high-exposure location in one of the Jersey Shore's most sought-after commercial districts. Don't miss out—schedule a showing today!