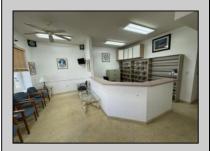

## **COMMENTS**

Unlock the potential of this 1,000+ sq. ft. commercial space in the heart of downtown Ocean City! Positioned on a bustling street with heavy foot traffic, this versatile property is perfect for retail, office, or service-based businesses looking to thrive in a premier shore town. This exceptional commercial space is currently ready for an eye doctor\'s office, offering a seamless transition for an optometry or ophthalmology practice. The thoughtfully designed layout includes exam rooms, a reception area, workshop area, and a spacious optical display/showroom. Featuring both an open layout and large display windows for premium advertising, this space offers endless possibilities for customization. Surrounded by established businesses, this is an incredible opportunity to secure a high-exposure location in one of the Jersey Shore's most sought-after commercial districts. Don't miss out—schedule a showing today!

## PROPERTY DETAILS

Storage

Water

| PRUPI         | EKIT DETAILS     |                                        |
|---------------|------------------|----------------------------------------|
| ParkingGarage | InteriorFeatures | Heating                                |
| 1 to 5 Spaces | Display Windows  | Forced Air                             |
|               | Restroom         | Gas-Natural                            |
|               | Smoke/Fire Alarm |                                        |
|               | ParkingGarage    | 1 to 5 Spaces Display Windows Restroom |