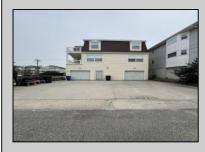

## **COMMENTS**

Unlock the potential of this 1,000+ sq. ft. commercial space in the heart of downtown Ocean City! Positioned on a bustling street with heavy foot traffic, this versatile property is perfect for retail, office, or service-based businesses looking to thrive in a premier shore town. This exceptional commercial space is currently ready for an eye doctor\'s office, offering a seamless transition for an optometry or ophthalmology practice. The thoughtfully designed layout includes exam rooms, a reception area, workshop area, and a spacious optical display/showroom. Featuring both an open layout and large display windows for premium advertising, this space offers endless possibilities for customization. Surrounded by established businesses, this is an incredible opportunity to secure a high-exposure location in one of the Jersey Shore's most sought-after commercial districts. Don't miss out—schedule a showing today!

## PROPERTY DETAILS

Storage

Water

| PRUPI         | EKIT DETAILS     |                                        |
|---------------|------------------|----------------------------------------|
| ParkingGarage | InteriorFeatures | Heating                                |
| 1 to 5 Spaces | Display Windows  | Forced Air                             |
|               | Restroom         | Gas-Natural                            |
|               | Smoke/Fire Alarm |                                        |
|               | ParkingGarage    | 1 to 5 Spaces Display Windows Restroom |