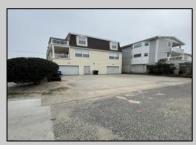

## **COMMENTS**

Unlock the potential of this 1,000+ sq. ft. commercial space in the heart of downtown Ocean City! Positioned on a bustling street with heavy foot traffic, this versatile property is perfect for retail, office, or service-based businesses looking to thrive in a premier shore town. This exceptional commercial space is currently ready for an eye doctor\'s office, offering a seamless transition for an optometry or ophthalmology practice. The thoughtfully designed layout includes exam rooms, a reception area, workshop area, and a spacious optical display/showroom. Featuring both an open layout and large display windows for premium advertising, this space offers endless possibilities for customization. Surrounded by established businesses, this is an incredible opportunity to secure a high-exposure location in one of the Jersey Shore's most sought-after commercial districts. Don't miss out—schedule a showing today!

## PROPERTY DETAILS

Storage

Water

| PRUPI         | EKIT DETAILS     |                                        |
|---------------|------------------|----------------------------------------|
| ParkingGarage | InteriorFeatures | Heating                                |
| 1 to 5 Spaces | Display Windows  | Forced Air                             |
|               | Restroom         | Gas-Natural                            |
|               | Smoke/Fire Alarm |                                        |
|               | ParkingGarage    | 1 to 5 Spaces Display Windows Restroom |