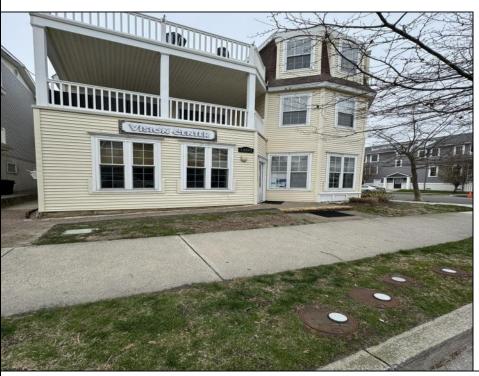

## **COMMENTS**

Unlock the potential of this 1,000+ sq. ft. commercial space in the heart of downtown Ocean City! Positioned on a bustling street with heavy foot traffic, this versatile property is perfect for retail, office, or service-based businesses looking to thrive in a premier shore town. This exceptional commercial space is currently ready for an eye doctor\'s office, offering a seamless transition for an optometry or ophthalmology practice. The thoughtfully designed layout includes exam rooms, a reception area, workshop area, and a spacious optical display/showroom. Featuring both an open layout and large display windows for premium advertising, this space offers endless possibilities for customization. Surrounded by established businesses, this is an incredible opportunity to secure a high-exposure location in one of the Jersey Shore's most sought-after commercial districts. Don't miss out—schedule a showing today!