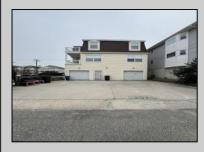

## **COMMENTS**

Unlock the potential of this 1,000+ sq. ft. commercial space in the heart of downtown Ocean City! Positioned on a bustling street with heavy foot traffic, this versatile property is perfect for retail, office, or service-based businesses looking to thrive in a premier shore town. This exceptional commercial space is currently ready for an eye doctor\'s office, offering a seamless transition for an optometry or ophthalmology practice. The thoughtfully designed layout includes exam rooms, a reception area, workshop area, and a spacious optical display/showroom. Featuring both an open layout and large display windows for premium advertising, this space offers endless possibilities for customization. Surrounded by established businesses, this is an incredible opportunity to secure a high-exposure location in one of the Jersey Shore's most sought-after commercial districts. Don't miss out—schedule a showing today!