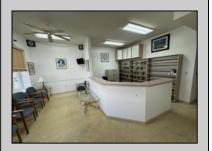

## **COMMENTS**

Unlock the potential of this 1,000+ sq. ft. commercial space in the heart of downtown Ocean City! Positioned on a bustling street with heavy foot traffic, this versatile property is perfect for retail, office, or service-based businesses looking to thrive in a premier shore town. This exceptional commercial space is currently ready for an eye doctor\'s office, offering a seamless transition for an optometry or ophthalmology practice. The thoughtfully designed layout includes exam rooms, a reception area, workshop area, and a spacious optical display/showroom. Featuring both an open layout and large display windows for premium advertising, this space offers endless possibilities for customization. Surrounded by established businesses, this is an incredible opportunity to secure a high-exposure location in one of the Jersey Shore's most sought-after commercial districts. Don't miss out—schedule a showing today!

## PROPERTY DETAILS

|          | PROPERTY DETAILS |                  |             |
|----------|------------------|------------------|-------------|
| Exterior | ParkingGarage    | InteriorFeatures | Heating     |
| Vinyl    | 1 to 5 Spaces    | Display Windows  | Forced Air  |
|          |                  | Restroom         | Gas-Natural |
|          |                  | Smoke/Fire Alarm |             |