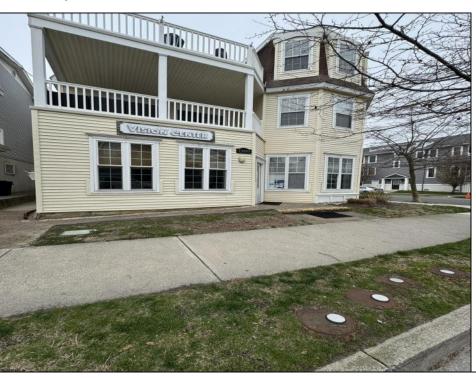

## **COMMENTS**

Unlock the potential of this 1,000+ sq. ft. commercial space in the heart of downtown Ocean City! Positioned on a bustling street with heavy foot traffic, this versatile property is perfect for retail, office, or service-based businesses looking to thrive in a premier shore town. This exceptional commercial space is currently ready for an eye doctor\'s office, offering a seamless transition for an optometry or ophthalmology practice. The thoughtfully designed layout includes exam rooms, a reception area, workshop area, and a spacious optical display/showroom. Featuring both an open layout and large display windows for premium advertising, this space offers endless possibilities for customization. Surrounded by established businesses, this is an incredible opportunity to secure a high-exposure location in one of the Jersey Shore's most sought-after commercial districts. Don't miss out—schedule a showing today!