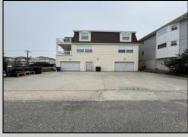

## **COMMENTS**

Unlock the potential of this 1,000+ sq. ft. commercial space in the heart of downtown Ocean City! Positioned on a bustling street with heavy foot traffic, this versatile property is perfect for retail, office, or service-based businesses looking to thrive in a premier shore town. This exceptional commercial space is currently ready for an eye doctor\'s office, offering a seamless transition for an optometry or ophthalmology practice. The thoughtfully designed layout includes exam rooms, a reception area, workshop area, and a spacious optical display/showroom. Featuring both an open layout and large display windows for premium advertising, this space offers endless possibilities for customization. Surrounded by established businesses, this is an incredible opportunity to secure a high-exposure location in one of the Jersey Shore's most sought-after commercial districts. Don't miss out—schedule a showing today!

## **PROPERTY DETAILS**

| Exterior | ParkingGarage | InteriorFeatures | Heating     |
|----------|---------------|------------------|-------------|
| Vinyl    | 1 to 5 Spaces | Display Windows  | Forced Air  |
|          |               | Restroom         | Gas-Natural |
|          |               | Smoke/Fire Alarm |             |