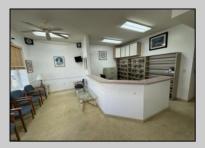

## **COMMENTS**

Unlock the potential of this 1,000+ sq. ft. commercial space in the heart of downtown Ocean City! Positioned on a bustling street with heavy foot traffic, this versatile property is perfect for retail, office, or service-based businesses looking to thrive in a premier shore town. This exceptional commercial space is currently ready for an eye doctor\'s office, offering a seamless transition for an optometry or ophthalmology practice. The thoughtfully designed layout includes exam rooms, a reception area, workshop area, and a spacious optical display/showroom. Featuring both an open layout and large display windows for premium advertising, this space offers endless possibilities for customization. Surrounded by established businesses, this is an incredible opportunity to secure a high-exposure location in one of the Jersey Shore's most sought-after commercial districts. Don't miss out—schedule a showing today!