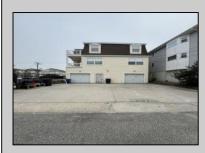

## COMMENTS

Unlock the potential of this 1,000+ sq. ft. commercial space in the heart of downtown Ocean City! Positioned on a bustling street with heavy foot traffic, this versatile property is perfect for retail, office, or service-based businesses looking to thrive in a premier shore town. This exceptional commercial space is currently ready for an eye doctor\'s office, offering a seamless transition for an optometry or ophthalmology practice. The thoughtfully designed layout includes exam rooms, a reception area, workshop area, and a spacious optical display/showroom. Featuring both an open layout and large display windows for premium advertising, this space offers endless possibilities for customization. Surrounded by established businesses, this is an incredible opportunity to secure a high-exposure location in one of the Jersey Shore's most sought-after commercial districts. Don't miss out—schedule a showing today!