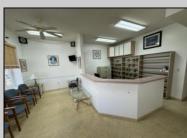

## COMMENTS

Unlock the potential of this 1,000+ sq. ft. commercial space in the heart of downtown Ocean City! Positioned on a bustling street with heavy foot traffic, this versatile property is perfect for retail, office, or service-based businesses looking to thrive in a premier shore town. This exceptional commercial space is currently ready for an eye doctor\'s office, offering a seamless transition for an optometry or ophthalmology practice. The thoughtfully designed layout includes exam rooms, a reception area, workshop area, and a spacious optical display/showroom. Featuring both an open layout and large display windows for premium advertising, this space offers endless possibilities for customization. Surrounded by established businesses, this is an incredible opportunity to secure a high-exposure location in one of the Jersey Shore's most sought-after commercial districts. Don't miss out—schedule a showing today!