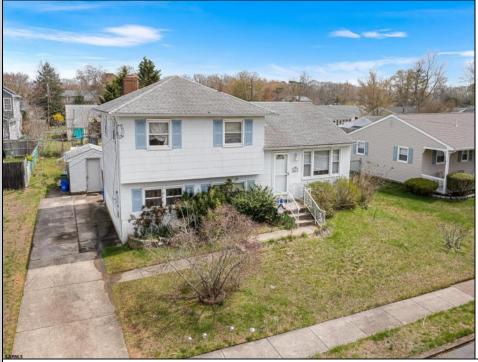

## 31 Gulph Mill Somers Point, NJ 02244

Asking \$399,000.00

## COMMENTS

Charming Split-Level Home Perfect for Any Season! This cozy split-level home offers comfort and flexibility with a warm, inviting layout. A standout feature is the built-in wood-burning fireplace, perfect for relaxing on chilly evenings. Three of the four bedrooms are located on the upper level, while the fourth bedroom is on the lower level—ideal as an in-law suite with its own private entrance. Home has an excellent position, situated a mile away from the Golf course and very conveniently located to most major services in the area. Enjoy outdoor living with a welcoming front porch, a spacious deck, and a fully fenced yard—great for entertaining or unwinding in privacy. The property also includes two storage sheds for added convenience. This home requires repairs throughout and is being sold in as-is condition. The buyer will be responsible for obtaining the Certificate of Occupancy, and completing any repairs required Open house scheduled for 4/26/2024 1-3 pm.