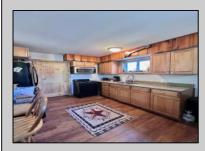

## COMMENTS

There is nothing like waking up each morning with gorgeous views of the Mullica River! With this spacious 1 bedroom, 1 bath cottage you have your own personal, private access into the river. Across the way is the Wharton State Forest so your scenic view will remain unchanged forever! River living consists of swimming, kayaking, tubing, fishing, bird watching, bon-fires, it's truly a peaceful and relaxing way of life and this home embraces all of that. The home features many new updates that include a new roof, new siding and a brand new county compliant septic. There are rustic accents through out giving the cabin like vibes with pine doors and beautiful pine trim. Inside you have a galley inspired kitchen with updated cabinets, a nice bar area that allows you to see all the way through to the river. There is a dining room for sit down dinners and a family room that is lined with windows giving you the perfect view of the beautiful outdoors. If you are looking for a river retreat house, this should be on your must see list! While you/re touring the house, take a moment to sit on the swing on the river and ask yourself if this is something you would love to do every day. The answer can only be YES!