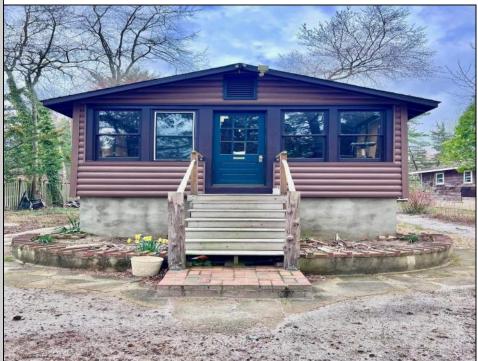

## COMMENTS

There is nothing like waking up each morning with gorgeous views of the Mullica River! With this spacious 1 bedroom, 1 bath cottage you have your own personal, private access into the river. Across the way is the Wharton State Forest so your scenic view will remain unchanged forever! River living consists of swimming, kayaking, tubing, fishing, bird watching, bon-fires, it's truly a peaceful and relaxing way of life and this home embraces all of that. The home features many new updates that include a new roof, new siding and a brand new county compliant septic. There are rustic accents through out giving the cabin like vibes with pine doors and beautiful pine trim. Inside you have a galley inspired kitchen with updated cabinets, a nice bar area that allows you to see all the way through to the river. There is a dining room for sit down dinners and a family room that is lined with windows giving you the perfect view of the beautiful outdoors. If you are looking for a river retreat house, this should be on your must see list! While you/re touring the house, take a moment to sit on the swing on the river and ask yourself if this is something you would love to do every day. The answer can only be YES!