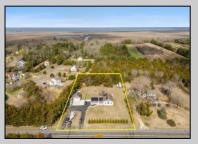

## COMMENTS

Nestled on 1.29 acres, this beautifully renovated 4-bedroom, 2.5-bath home perfectly blends modern updates with spacious living. Renovated in 2021, the home boasts a stunning new kitchen and bathrooms, ensuring both style and functionality. The expansive living room features soaring cathedral ceilings and a cozy wood-burning stove, creating a welcoming space for relaxation and entertainment. The master suite is conveniently located off the living room, offering privacy and separation from the other three bedrooms. The land has been cleared, providing endless possibilities, whether you envision lush gardens, a vegetable plot, or a peaceful retreat. In addition, the property boasts a detached garage, providing an abundance of storage space or the perfect area for a workshop or any other creative endeavors. This extra structure adds convenience and versatility to the property, enhancing its appeal for any homeowner. Enjoy easy access to nearby beaches while still having the space and comfort of your own property. Don't miss the chance to make this exceptional property your own!