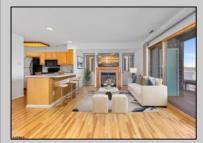

## COMMENTS

Welcome to 1511 Harbour Cove South, a 2-bedroom, 2-bathroom condominium in the heart of Harbour Cove community in Somers Point, NJ. This bay-facing residence offers an unparalleled waterfront lifestyle and breathtaking views. Enjoy your deeded, deep water, 35\' boat slip just steps from your waterfront covered deck, perfect for boating enthusiasts. The open concept living area is bathed in natural light, connects to a kitchen featuring stainless steel appliances and in-unit laundry. The great room opens to a private deck, an ideal space to savor morning coffee and sunrises. A few steps up, you\'ll find a primary suite offering an en-suite bath, while the second bedroom and full bathroom provide comfort and flexibility for guests or a home office. Residents of Harbour Cove enjoy exclusive access to a private swimming pool and a scenic waterfront boardwalk. This unit also includes a carport with parking for two cars and a dedicated storage room for added convenience. Ideally located just minutes from Somers Point beach, dining, and nightlife, and just across the bridge from Margatel's award winning restaurants or Ocean City\'s pristine beaches and boardwalk. Experience the perfect blend of comfort, convenience, and marina life.