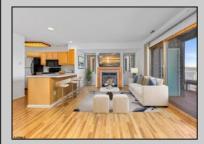

## COMMENTS

Welcome to 1511 Harbour Cove South, a 2-bedroom, 2-bathroom condominium in the heart of Harbour Cove community in Somers Point, NJ. This bay-facing residence offers an unparalleled waterfront lifestyle and breathtaking views. Enjoy your deeded, deep water, 35\' boat slip just steps from your waterfront covered deck, perfect for boating enthusiasts. The open concept living area is bathed in natural light, connects to a kitchen featuring stainless steel appliances and in-unit laundry. The great room opens to a private deck, an ideal space to savor morning coffee and sunrises. A few steps up, you\'ll find a primary suite offering an en-suite bath, while the second bedroom and full bathroom provide comfort and flexibility for guests or a home office. Residents of Harbour Cove enjoy exclusive access to a private swimming pool and a scenic waterfront boardwalk. This unit also includes a carport with parking for two cars and a dedicated storage room for added convenience. Ideally located just minutes from Somers Point beach, dining, and nightlife, and just across the bridge from Margatel's award winning restaurants or Ocean City\'s pristine beaches and boardwalk. Experience the perfect blend of comfort, convenience, and marina life.