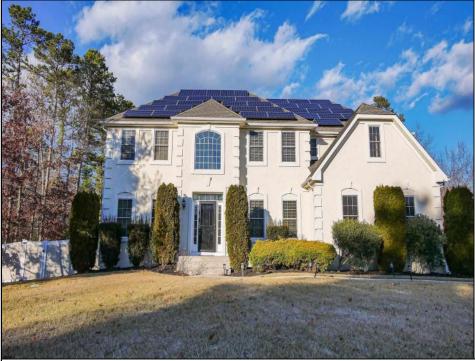

## COMMENTS

Welcome to this stunning 4-bedroom, 2.5-bathroom home in the highly desirable Ballinger Woods development! Designed for both comfort and style, this home boasts an open layout with two staircases for added convenience. The gourmet kitchen features a huge center island, perfect for cooking, entertaining, and gathering. A wood-burning fireplace adds warmth and charm to the living space, while two recently renovated bathrooms showcase modern finishes. The finished walkout basement has French doors leading to the fenced backyard, seamlessly blending indoor and outdoor living. Step outside to your own backyard oasis, complete with a heated in-ground pool with jacuzzi (only 2 years old!), a paver patio with gazebo, and lush landscaping, all maintained with a private well for irrigation and a sprinkler system replaced approximately 2 years ago. Inside, you\'II find custom blinds throughout, adding both style and privacy. To help keep energy costs down, the home also features a solar system lease in place for \$169.00 per month. Additional updates include a septic system replaced approximately 4 years ago and a recently expanded paved driveway. This exceptional home in Ballinger Woods offers the perfect blend of luxury, functionality, and outdoor enjoyment—schedule your private showing today! EZ to Show!