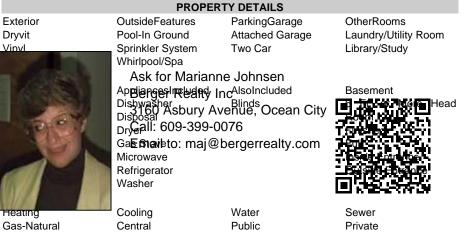

Berger Realty, Inc. 3160 Asbury Avenue Ocean City, NJ 08226 1-877-237-4371 / 609-399-0076 info@bergerrealty.com

2 Marshall Dr Egg Harbor Township, NJ 08234

Asking \$759,900.00

## COMMENTS

Welcome to this stunning 4-bedroom, 2.5-bathroom home in the highly desirable Ballinger Woods development! Designed for both comfort and style, this home boasts an open layout with two staircases for added convenience. The gourmet kitchen features a huge center island, perfect for cooking, entertaining, and gathering. A wood-burning fireplace adds warmth and charm to the living space, while two recently renovated bathrooms showcase modern finishes. The finished walkout basement has French doors leading to the fenced backyard, seamlessly blending indoor and outdoor living. Step outside to your own backyard oasis, complete with a heated in-ground pool with jacuzzi (only 2 years old!), a paver patio with gazebo, and lush landscaping, all maintained with a private well for irrigation and a sprinkler system replaced approximately 2 years ago. Inside, you\'ll find custom blinds throughout, adding both style and privacy. To help keep energy costs down, the home also features a solar system lease in place for \$169.00 per month. Additional updates include a septic system replaced approximately 4 years ago and a recently expanded paved driveway. This exceptional home in Ballinger Woods offers the perfect blend of luxury, functionality, and outdoor enjoyment—schedule your private showing today! EZ to Show!