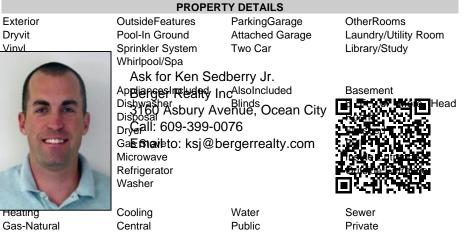

Berger Realty, Inc. 3160 Asbury Avenue Ocean City, NJ 08226 1-877-237-4371 / 609-399-0076 info@bergerrealty.com

2 Marshall Dr Egg Harbor Township, NJ 08234

Asking \$759,900.00

## COMMENTS

Welcome to this stunning 4-bedroom, 2.5-bathroom home in the highly desirable Ballinger Woods development! Designed for both comfort and style, this home boasts an open layout with two staircases for added convenience. The gourmet kitchen features a huge center island, perfect for cooking, entertaining, and gathering. A wood-burning fireplace adds warmth and charm to the living space, while two recently renovated bathrooms showcase modern finishes. The finished walkout basement has French doors leading to the fenced backyard, seamlessly blending indoor and outdoor living. Step outside to your own backyard oasis, complete with a heated in-ground pool with jacuzzi (only 2 years old!), a paver patio with gazebo, and lush landscaping, all maintained with a private well for irrigation and a sprinkler system replaced approximately 2 years ago. Inside, you\'ll find custom blinds throughout, adding both style and privacy. To help keep energy costs down, the home also features a solar system lease in place for \$169.00 per month. Additional updates include a septic system replaced approximately 4 years ago and a recently expanded paved driveway. This exceptional home in Ballinger Woods offers the perfect blend of luxury, functionality, and outdoor enjoyment—schedule your private showing today! EZ to Show!