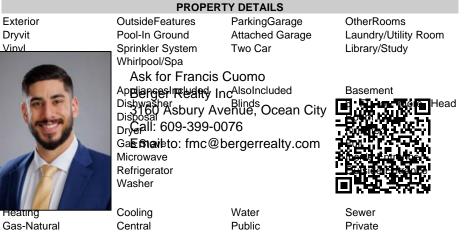

Berger Realty, Inc. 3160 Asbury Avenue Ocean City, NJ 08226 1-877-237-4371 / 609-399-0076 info@bergerrealty.com

2 Marshall Dr Egg Harbor Township, NJ 08234

Asking \$759,900.00

## COMMENTS

Welcome to this stunning 4-bedroom, 2.5-bathroom home in the highly desirable Ballinger Woods development! Designed for both comfort and style, this home boasts an open layout with two staircases for added convenience. The gourmet kitchen features a huge center island, perfect for cooking, entertaining, and gathering. A wood-burning fireplace adds warmth and charm to the living space, while two recently renovated bathrooms showcase modern finishes. The finished walkout basement has French doors leading to the fenced backyard, seamlessly blending indoor and outdoor living. Step outside to your own backyard oasis, complete with a heated in-ground pool with jacuzzi (only 2 years old!), a paver patio with gazebo, and lush landscaping, all maintained with a private well for irrigation and a sprinkler system replaced approximately 2 years ago. Inside, you\'ll find custom blinds throughout, adding both style and privacy. To help keep energy costs down, the home also features a solar system lease in place for \$169.00 per month. Additional updates include a septic system replaced approximately 4 years ago and a recently expanded paved driveway. This exceptional home in Ballinger Woods offers the perfect blend of luxury, functionality, and outdoor enjoyment—schedule your private showing today! EZ to Show!