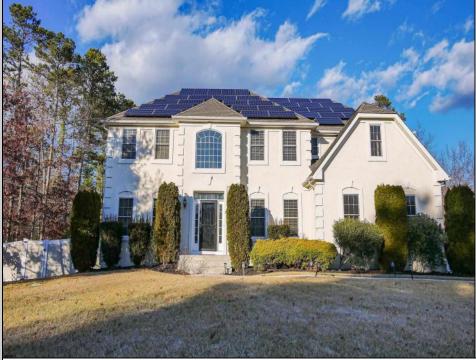

## COMMENTS

Welcome to this stunning 4-bedroom, 2.5-bathroom home in the highly desirable Ballinger Woods development! Designed for both comfort and style, this home boasts an open layout with two staircases for added convenience. The gourmet kitchen features a huge center island, perfect for cooking, entertaining, and gathering. A wood-burning fireplace adds warmth and charm to the living space, while two recently renovated bathrooms showcase modern finishes. The finished walkout basement has French doors leading to the fenced backyard, seamlessly blending indoor and outdoor living. Step outside to your own backyard oasis, complete with a heated in-ground pool with jacuzzi (only 2 years old!), a paver patio with gazebo, and lush landscaping, all maintained with a private well for irrigation and a sprinkler system replaced approximately 2 years ago. Inside, you\'ll find custom blinds throughout, adding both style and privacy. To help keep energy costs down, the home also features a solar system lease in place for \$169.00 per month. Additional updates include a septic system replaced approximately 4 years ago and a recently expanded paved driveway. This exceptional home in Ballinger Woods offers the perfect blend of luxury, functionality, and outdoor enjoyment—schedule your private showing today! EZ to Show!