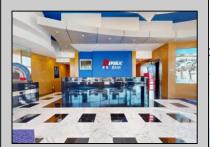

## **COMMENTS**

Located at one of Ocean City's most high-profile intersections, 201 E 9th St is a premier commercial property offering 3,000 SF of modern, versatile space on a high-exposure corner lot. Built in 2022, this contemporary building features floor-to-ceiling glass windows that flood the interior with natural light, creating an inviting atmosphere that enhances the customer and client experience. Positioned on 0.63 acres with 250 feet of frontage along 9th Street, this property offers a prime flagship location for businesses looking to establish a dominant presence in Ocean City's busiest retail corridor. With three separate entrances, it provides exceptional flexibility and accessibility, making it ideal for a variety of uses, including a flagship retail store, bank branch, corporate office, boutique medical or wellness center, showroom, or other specialty business. As the primary commercial artery of Ocean City, 9th Street sees an enormous amount of foot and vehicle traffic year-round, making this property a strategic investment for maximum brand exposure. During peak summer months, traffic volume surges to 35,000 vehicles per day near the Route 52 bridge, with 21,000 ADT west of 9th Street and 19,000 ADT east of West Avenue. This unrivaled visibility, combined with the property's modern glass façade, three separate entrances, and flexible layout options, makes it a highly sought-after location for businesses looking to capitalize on the city\'s thriving commercial environment. ---- With on-site parking, a Walk Score of 88, and proximity to major attractions, this property is easily accessible for both pedestrians and drivers alike. 201 E 9th St presents a unique investment opportunity in one of New Jersey's most vibrant shore destinations. Whether utilized as a retail store, bank, nulti-use commercial space, this property offers endless possibilities in a