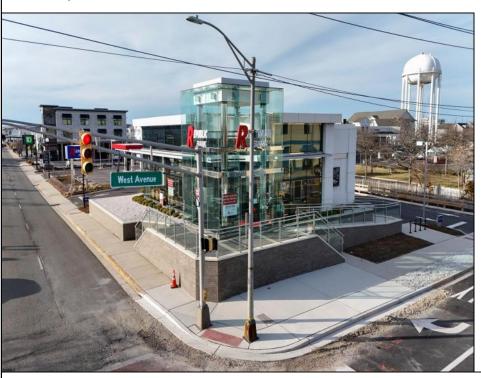

## **COMMENTS**

Located at one of Ocean City's most high-profile intersections, 201 E 9th St is a premier commercial property offering 3,000 SF of modern, versatile space on a high-exposure corner lot. Built in 2022, this contemporary building features floor-to-ceiling glass windows that flood the interior with natural light, creating an inviting atmosphere that enhances the customer and client experience. Positioned on 0.63 acres with 250 feet of frontage along 9th Street, this property offers a prime flagship location for businesses looking to establish a dominant presence in Ocean City's busiest retail corridor. With three separate entrances, it provides exceptional flexibility and accessibility, making it ideal for a variety of uses, including a flagship retail store, bank branch, corporate office, boutique medical or wellness center, showroom, or other specialty business. As the primary commercial artery of Ocean City, 9th Street sees an enormous amount of foot and vehicle traffic year-round, making this property a strategic investment for maximum brand exposure. During peak summer months, traffic volume surges to 35,000 vehicles per day near the Route 52 bridge, with 21,000 ADT west of 9th Street and 19,000 ADT east of West Avenue. This unrivaled visibility, combined with the property's modern glass façade, three separate entrances, and flexible layout options, makes it a highly sought-after location for businesses looking to capitalize on the city\'s thriving commercial environment. ---- With on-site parking, a Walk Score of 88, and proximity to major attractions, this property is easily accessible for both pedestrians and drivers alike. 201 E 9th St presents a unique investment opportunity in one of New Jersey's most vibrant shore destinations. Whether utilized as a retail store, bank,