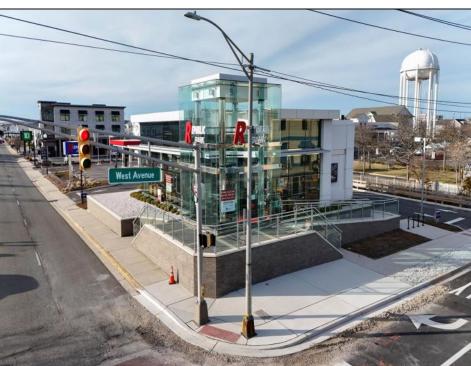

## **COMMENTS**

Located at one of Ocean City's most high-profile intersections, 201 E 9th St is a premier commercial property offering 3,000 SF of modern, versatile space on a high-exposure corner lot. Built in 2022, this contemporary building features floor-to-ceiling glass windows that flood the interior with natural light, creating an inviting atmosphere that enhances the customer and client experience. Positioned on 0.63 acres with 250 feet of frontage along 9th Street, this property offers a prime flagship location for businesses looking to establish a dominant presence in Ocean City's busiest retail corridor. With three separate entrances, it provides exceptional flexibility and accessibility, making it ideal for a variety of uses, including a flagship retail store, bank branch, corporate office, boutique medical or wellness center, showroom, or other specialty business. As the primary commercial artery of Ocean City, 9th Street sees an enormous amount of foot and vehicle traffic year-round, making this property a strategic investment for maximum brand exposure. During peak summer months, traffic volume surges to 35,000 vehicles per day near the Route 52 bridge, with 21,000 ADT west of 9th Street and 19,000 ADT east of West Avenue. This unrivaled visibility, combined with the property's modern glass façade, three separate entrances, and flexible layout options, makes it a highly sought-after location for businesses looking to capitalize on the city\'s thriving commercial environment. ---- With on-site parking, a Walk Score of 88, and proximity to major attractions, this property is easily accessible for both pedestrians and drivers alike. 201 E 9th St presents a unique investment opportunity in one of New Jersey's most vibrant shore destinations. Whether utilized as a retail store, bank, nulti-use commercial space, this property offers endless possibilities in a