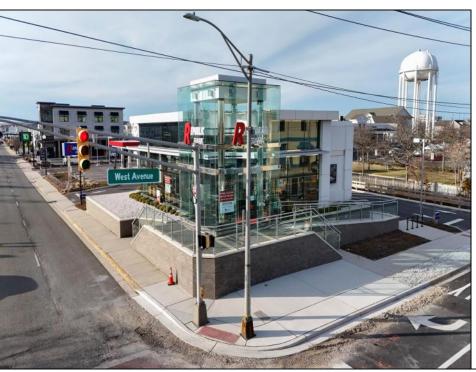

## **COMMENTS**

Located at one of Ocean City's most high-profile intersections, 201 E 9th St is a premier commercial property offering 3,000 SF of modern, versatile space on a high-exposure corner lot. Built in 2022, this contemporary building features floor-to-ceiling glass windows that flood the interior with natural light, creating an inviting atmosphere that enhances the customer and client experience. Positioned on 0.63 acres with 250 feet of frontage along 9th Street, this property offers a prime flagship location for businesses looking to establish a dominant presence in Ocean City's busiest retail corridor. With three separate entrances, it provides exceptional flexibility and accessibility, making it ideal for a variety of uses, including a flagship retail store, bank branch, corporate office, boutique medical or wellness center, showroom, or other specialty business. As the primary commercial artery of Ocean City, 9th Street sees an enormous amount of foot and vehicle traffic year-round, making this property a strategic investment for maximum brand exposure. During peak summer months, traffic volume surges to 35,000 vehicles per day near the Route 52 bridge, with 21,000 ADT west of 9th Street and 19,000 ADT east of West Avenue. This unrivaled visibility, combined with the property's modern glass façade, three separate entrances, and flexible layout options, makes it a highly sought-after location for businesses looking to capitalize on the city\'s thriving commercial environment. ---- With on-site parking, a Walk Score of 88, and proximity to major attractions, this property is easily accessible for both pedestrians and drivers alike. 201 E 9th St presents a unique investment opportunity in one of New Jersey's most vibrant shore destinations. Whether utilized as a retail store, bank, nulti-use commercial space, this property offers endless possibilities in a