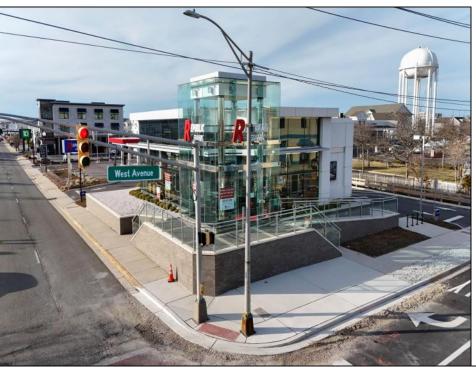

## **COMMENTS**

Located at one of Ocean City's most high-profile intersections, 201 E 9th St is a premier commercial property offering 3,000 SF of modern, versatile space on a high-exposure corner lot. Built in 2022, this contemporary building features floor-to-ceiling glass windows that flood the interior with natural light, creating an inviting atmosphere that enhances the customer and client experience. Positioned on 0.63 acres with 250 feet of frontage along 9th Street, this property offers a prime flagship location for businesses looking to establish a dominant presence in Ocean City's busiest retail corridor. With three separate entrances, it provides exceptional flexibility and accessibility, making it ideal for a variety of uses, including a flagship retail store, bank branch, corporate office, boutique medical or wellness center, showroom, or other specialty business. As the primary commercial artery of Ocean City, 9th Street sees an enormous amount of foot and vehicle traffic year-round, making this property a strategic investment for maximum brand exposure. During peak summer months, traffic volume surges to 35,000 vehicles per day near the Route 52 bridge, with 21,000 ADT west of 9th Street and 19,000 ADT east of West Avenue. This unrivaled visibility, combined with the property's modern glass façade, three separate entrances, and flexible layout options, makes it a highly sought-after location for businesses looking to capitalize on the city\'s thriving commercial environment. ---- With on-site parking, a Walk Score of 88, and proximity to major attractions, this property is easily accessible for both pedestrians and drivers alike. 201 E 9th St presents a unique investment opportunity in one of New Jersey's most vibrant shore destinations. Whether utilized as a retail store, bank, nulti-use commercial space, this property offers endless possibilities in a