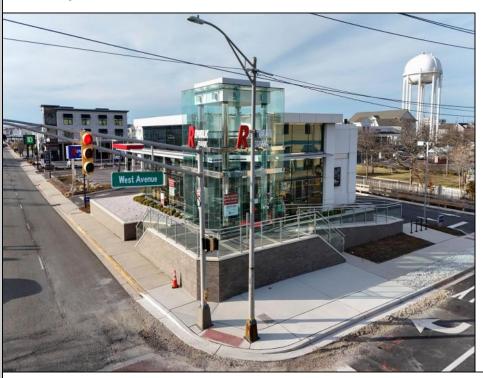

## **COMMENTS**

Located at one of Ocean City's most high-profile intersections, 201 E 9th St is a premier commercial property offering 3,000 SF of modern, versatile space on a high-exposure corner lot. Built in 2022, this contemporary building features floor-to-ceiling glass windows that flood the interior with natural light, creating an inviting atmosphere that enhances the customer and client experience. Positioned on 0.63 acres with 250 feet of frontage along 9th Street, this property offers a prime flagship location for businesses looking to establish a dominant presence in Ocean City's busiest retail corridor. With three separate entrances, it provides exceptional flexibility and accessibility, making it ideal for a variety of uses, including a flagship retail store, bank branch, corporate office, boutique medical or wellness center, showroom, or other specialty business. As the primary commercial artery of Ocean City, 9th Street sees an enormous amount of foot and vehicle traffic year-round, making this property a strategic investment for maximum brand exposure. During peak summer months, traffic volume surges to 35,000 vehicles per day near the Route 52 bridge, with 21,000 ADT west of 9th Street and 19,000 ADT east of West Avenue. This unrivaled visibility, combined with the property's modern glass façade, three separate entrances, and flexible layout options, makes it a highly sought-after location for businesses looking to capitalize on the city\'s thriving commercial environment. ---- With on-site parking, a Walk Score of 88, and proximity to major attractions, this property is easily accessible for both pedestrians and drivers alike. 201 E 9th St presents a unique investment opportunity in one of New Jersey's most vibrant shore destinations. Whether utilized as a retail store, bank, nulti-use commercial space, this property offers endless possibilities in a