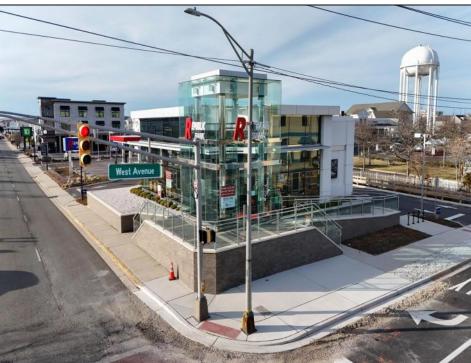

## **COMMENTS**

Located at one of Ocean City's most high-profile intersections, 201 E 9th St is a premier commercial property offering 3,000 SF of modern, versatile space on a high-exposure corner lot. Built in 2022, this contemporary building features floor-to-ceiling glass windows that flood the interior with natural light, creating an inviting atmosphere that enhances the customer and client experience. Positioned on 0.63 acres with 250 feet of frontage along 9th Street, this property offers a prime flagship location for businesses looking to establish a dominant presence in Ocean City's busiest retail corridor. With three separate entrances, it provides exceptional flexibility and accessibility, making it ideal for a variety of uses, including a flagship retail store, bank branch, corporate office, boutique medical or wellness center, showroom, or other specialty business. As the primary commercial artery of Ocean City, 9th Street sees an enormous amount of foot and vehicle traffic year-round, making this property a strategic investment for maximum brand exposure. During peak summer months, traffic volume surges to 35,000 vehicles per day near the Route 52 bridge, with 21,000 ADT west of 9th Street and 19,000 ADT east of West Avenue. This unrivaled visibility, combined with the property's modern glass façade, three separate entrances, and flexible layout options, makes it a highly sought-after location for businesses looking to capitalize on the city\'s thriving commercial environment. ---- With on-site parking, a Walk Score of 88, and proximity to major attractions, this property is easily accessible for both pedestrians and drivers alike. 201 E 9th St presents a unique investment opportunity in one of New Jersey's most vibrant shore destinations. Whether utilized as a retail store, bank, nulti-use commercial space, this property offers endless possibilities in a